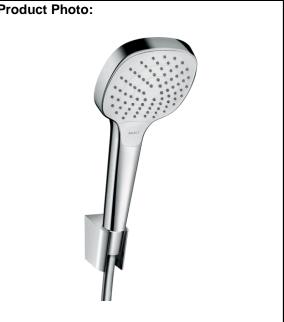

## **SPECIFICATION SHEET - fittings**

| BRAND:                         | hansgrohe                                                                                                                                | Produc |
|--------------------------------|------------------------------------------------------------------------------------------------------------------------------------------|--------|
| ORIGIN:                        | Germany                                                                                                                                  |        |
| SERIES:                        | Handshowers                                                                                                                              |        |
| PRODUCT<br>DESCRIPTION:        | Croma Select E Shower Holder set Vario with Shower hose 160cm • spray type: Rain, IntenseRain, TurboRain • Flow rate: 15 l/min. at 3 bar |        |
| MODEL No.                      | 26413 400                                                                                                                                |        |
| FINISH/COLOUR:                 | White/Chrome                                                                                                                             |        |
| DIMENSIONS:                    |                                                                                                                                          |        |
| OPTIONAL<br>MATCHING<br>PARTS: |                                                                                                                                          |        |