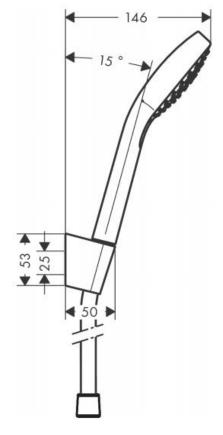

## **SPECIFICATION SHEET - fittings**

| BRAND:                         | hansgrohe                                                                                                                                | Produc |
|--------------------------------|------------------------------------------------------------------------------------------------------------------------------------------|--------|
| ORIGIN:                        | Germany                                                                                                                                  |        |
| SERIES:                        | Handshowers                                                                                                                              |        |
| PRODUCT<br>DESCRIPTION:        | Croma Select E Shower Holder set Vario with Shower hose 160cm • spray type: Rain, IntenseRain, TurboRain • Flow rate: 15 l/min. at 3 bar |        |
| MODEL No.                      | 26413 400                                                                                                                                |        |
| FINISH/COLOUR:                 | White/Chrome                                                                                                                             |        |
| DIMENSIONS:                    |                                                                                                                                          |        |
| OPTIONAL<br>MATCHING<br>PARTS: |                                                                                                                                          |        |